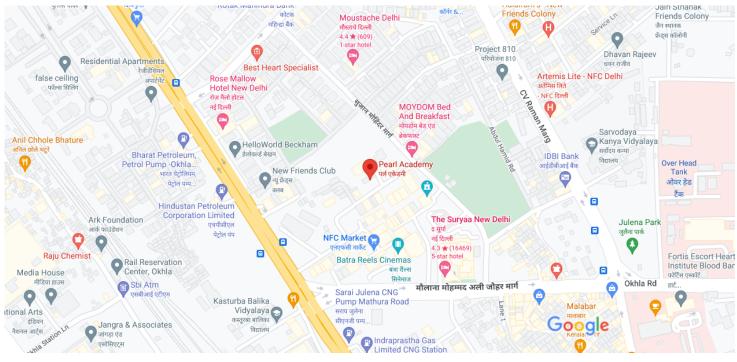

## **Pearl Academy**

पर्ल एकेडमी

4.6  $\star \star \star \star \star$  27 reviews College

Lotus Tower, Block A, Friends Colony East, New Friends Colony, New Delhi, Delhi 110065 Located in: Lotus Tower