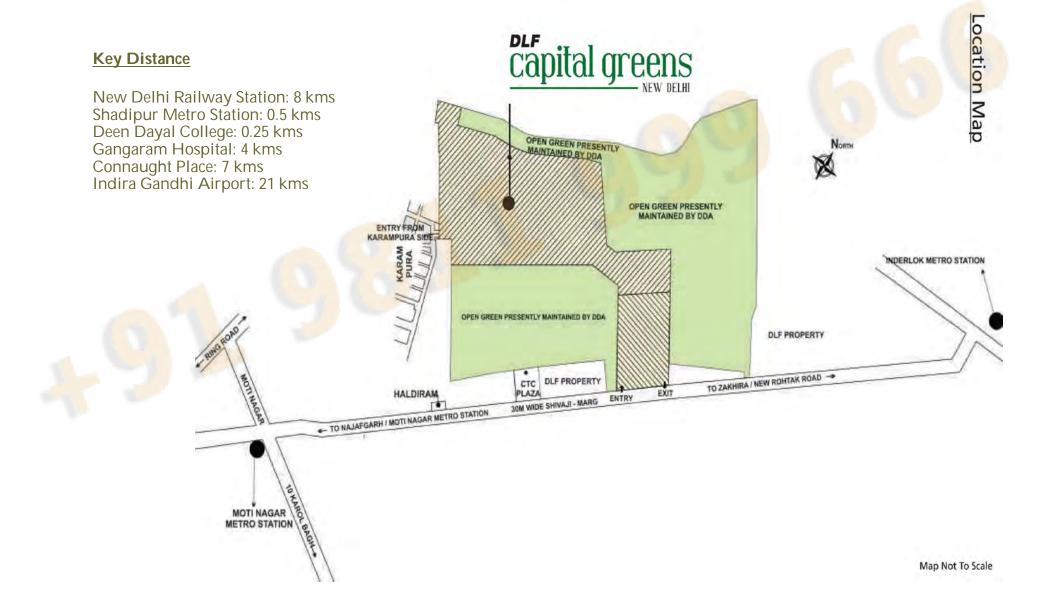

# Location

• DLF Capital Greens is located at Shivaji Marg, Delhi, The project shall be at a walking distance from the nearest Metro Station and is located next to a 70 acres green belt

Project

IL DEVELOPERS LTD.