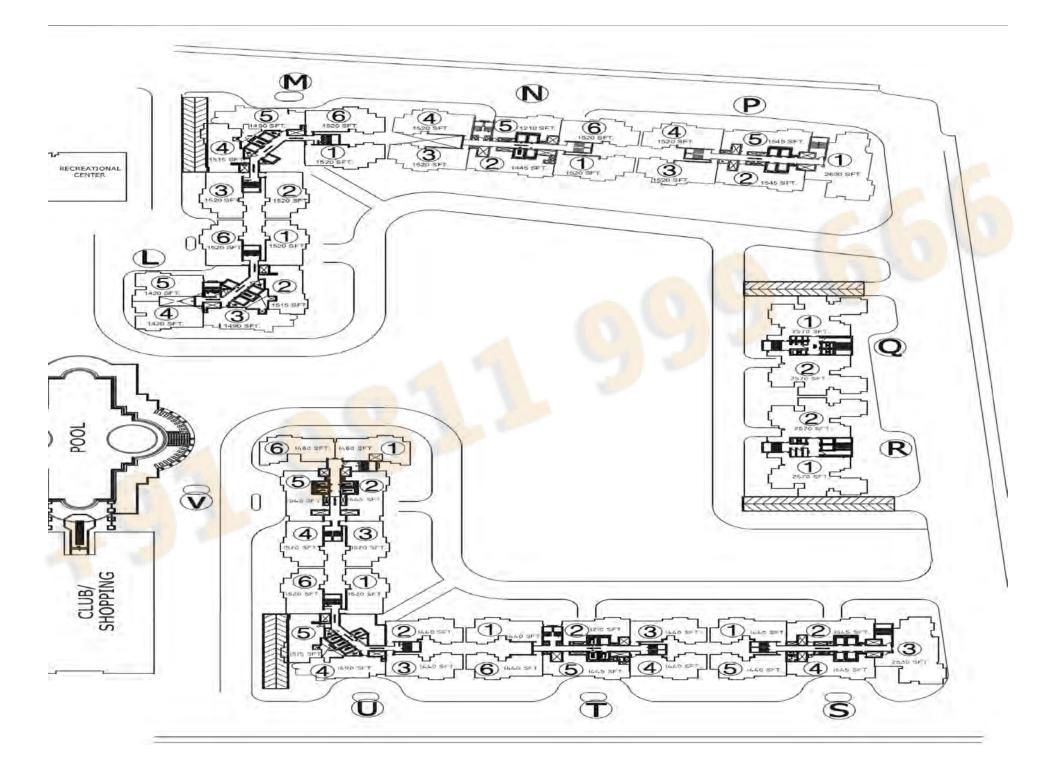

# Floor Plan

Note: Loft for the storage purpose will be provided in every unit, wherever technically feasible. PLAN NOT TO SCALE

TENTATIVE TYPICAL APARTMENT PLAN

Tentative Saleable Area

PHASE-II

DLF CAPITAL GREENS
SHIVAJI MARG, NEW DELHI

1210 SQ.FT

| Туре  | Size(Sqft) | Booking |
|-------|------------|---------|
| 2 BHK | 1210       | 7.5 lac |
| 3 BHK | 1420       | 7.5 lac |
| 3 BHK | 1440       | 7.5 lac |
| 3 BHK | 1445       | 7.5 lac |
| 3 BHK | 1480       | 7.5 lac |
| 3 BHK | 1490       | 7.5 lac |
| 3 BHK | 1515       | 7.5 lac |
| 3 BHK | 1520       | 7.5 lac |
| 3 BHK | 1545       | 7.5 lac |
| 4 BHK | 2570       | 10 lac  |
| 4 BHK | 2630       | 10 lac  |