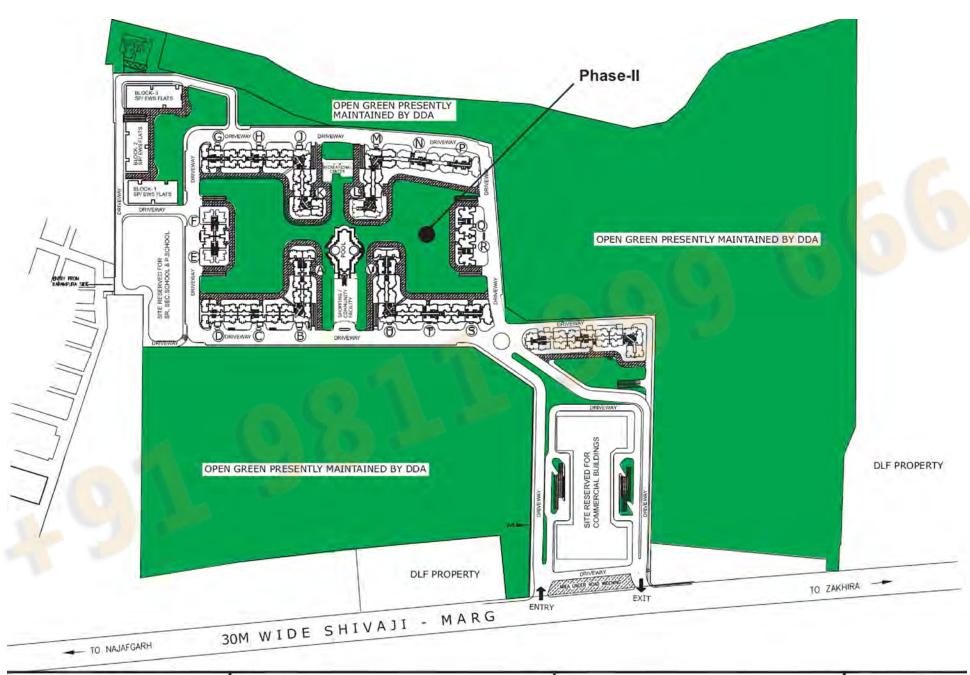

# DLF Capital Greens Phase II, Shivaji Marg, Delhi



- □2/3/4 BHK Apartment
- □Sizes 1210 sq ft to 2630 sq ft
- □Located right in the heart of the city
- □Well connected by road & metro network
- □Next door to one of Delhi's largest proposed office complex
- □Walking distance to high end commercial spaces and offices
- □Next to convenient retail outlets and leisure destinations
- □Surrounded by more than 100 Acres of maintained Greens
- □Spacious and open design pattern

# Location

• DLF Capital Greens is located at Shivaji Marg, Delhi, The project shall be at a walking distance from the nearest Metro Station and is located next to a 70 acres green belt





Project

IL DEVELOPERS LTD.

**DLF CAPITAL GREENS** 

SHIVAJI MARG, NEW DELHI

Title

TENTATIVE SITE PLAN





# Floor Plan



Note: Loft for the storage purpose will be provided in every unit, wherever technically feasible. PLAN NOT TO SCALE

TENTATIVE TYPICAL APARTMENT PLAN

Tentative Saleable Area



PHASE-II

DLF CAPITAL GREENS
SHIVAJI MARG, NEW DELHI

1210 SQ.FT

















| Туре  | Size(Sqft) | Booking |
|-------|------------|---------|
| 2 BHK | 1210       | 7.5 lac |
| 3 BHK | 1420       | 7.5 lac |
| 3 BHK | 1440       | 7.5 lac |
| 3 BHK | 1445       | 7.5 lac |
| 3 BHK | 1480       | 7.5 lac |
| 3 BHK | 1490       | 7.5 lac |
| 3 BHK | 1515       | 7.5 lac |
| 3 BHK | 1520       | 7.5 lac |
| 3 BHK | 1545       | 7.5 lac |
| 4 BHK | 2570       | 10 lac  |
| 4 BHK | 2630