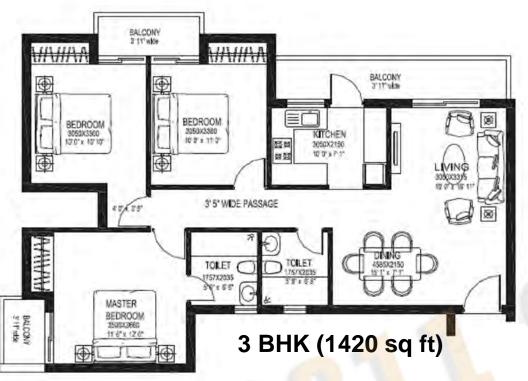

# Floor Plan

Note: Loft for the storage purpose will be provided in every unit, wherever technically feasible. PLAN NOT TO SCALE

TENTATIVE TYPICAL APARTMENT PLAN

Tentative Saleable Area

PHASE-II

DLF CAPITAL GREENS
SHIVAJI MARG, NEW DELHI

1210 SQ.FT

| Туре  | Size(Sqft) | Booking |
|-------|------------|---------|
| 2 BHK | 1210       | 7.5 lac |
| 3 BHK | 1420       | 7.5 lac |
| 3 BHK | 1440       | 7.5 lac |
| 3 BHK | 1445       | 7.5 lac |
| 3 BHK | 1480       | 7.5 lac |
| 3 BHK | 1490       | 7.5 lac |
| 3 BHK | 1515       | 7.5 lac |
| 3 BHK | 1520       | 7.5 lac |
| 3 BHK | 1545       | 7.5 lac |
| 4 BHK | 2570       | 10 lac  |
| 4 BHK | 2630       | 10 lac  |