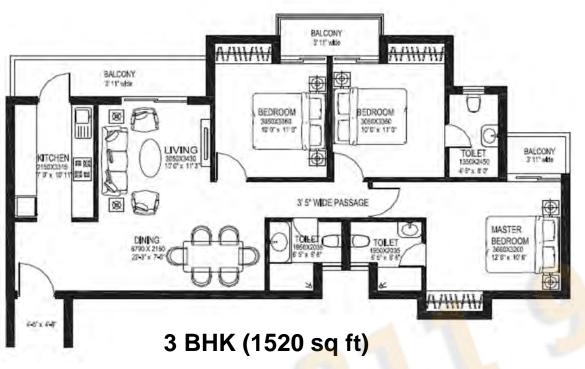

# Floor Plan

Note: Loft for the storage purpose will be provided in every unit, wherever technically feasible. PLAN NOT TO SCALE

TENTATIVE TYPICAL APARTMENT PLAN

Tentative Saleable Area

PHASE-II

DLF CAPITAL GREENS
SHIVAJI MARG, NEW DELHI

1210 SQ.FT

| Туре  | Size(Sqft) | Booking |
|-------|------------|---------|
| 2 BHK | 1210       | 7.5 lac |
| 3 BHK | 1420       | 7.5 lac |
| 3 BHK | 1440       | 7.5 lac |
| 3 BHK | 1445       | 7.5 lac |
| 3 BHK | 1480       | 7.5 lac |
| 3 BHK | 1490       | 7.5 lac |
| 3 BHK | 1515       | 7.5 lac |
| 3 BHK | 1520       | 7.5 lac |
| 3 BHK | 1545       | 7.5 lac |
| 4 BHK | 2570       | 10 lac  |
| 4 BHK | 2630       | 10 lac  |