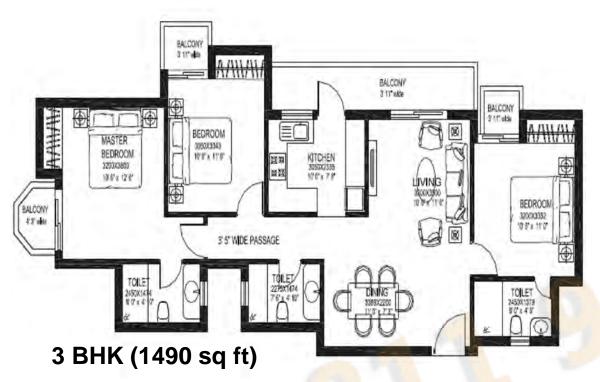

# Floor Plan

Note: Loft for the storage purpose will be provided in every unit, wherever technically feasible. PLAN NOT TO SCALE

TENTATIVE TYPICAL APARTMENT PLAN

Tentative Saleable Area

PHASE-II

DLF CAPITAL GREENS
SHIVAJI MARG, NEW DELHI

1210 SQ.FT

| Туре  | Size(Sqft) | Booking |
|-------|------------|---------|
| 2 BHK | 1210       | 7.5 lac |
| 3 BHK | 1420       | 7.5 lac |
| 3 BHK | 1440       | 7.5 lac |
| 3 BHK | 1445       | 7.5 lac |
| 3 BHK | 1480       | 7.5 lac |
| 3 BHK | 1490       | 7.5 lac |
| 3 BHK | 1515       | 7.5 lac |
| 3 BHK | 1520       | 7.5 lac |
| 3 BHK | 1545       | 7.5 lac |
| 4 BHK | 2570       | 10 lac  |
| 4 BHK | 2630       | 10 lac  |