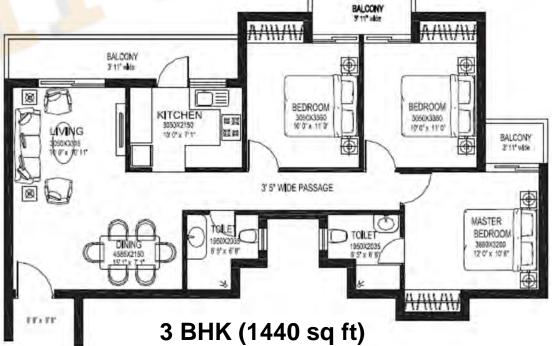

# Floor Plan

Note: Loft for the storage purpose will be provided in every unit, wherever technically feasible. PLAN NOT TO SCALE

TENTATIVE TYPICAL APARTMENT PLAN

Tentative Saleable Area

PHASE-II

DLF CAPITAL GREENS
SHIVAJI MARG, NEW DELHI

1210 SQ.FT

| Туре  | Size(Sqft) | Booking |
|-------|------------|---------|
| 2 BHK | 1210       | 7.5 lac |
| 3 BHK | 1420       | 7.5 lac |
| 3 BHK | 1440       | 7.5 lac |
| 3 BHK | 1445       | 7.5 lac |
| 3 BHK | 1480       | 7.5 lac |
| 3 BHK | 1490       | 7.5 lac |
| 3 BHK | 1515       | 7.5 lac |
| 3 BHK | 1520       | 7.5 lac |
| 3 BHK | 1545       | 7.5 lac |
| 4 BHK | 2570       | 10 lac  |
| 4 BHK | 2630       | 10 lac  |