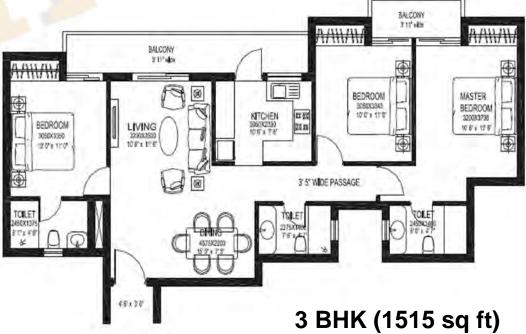

# Floor Plan

Note: Loft for the storage purpose will be provided in every unit, wherever technically feasible. PLAN NOT TO SCALE

TENTATIVE TYPICAL APARTMENT PLAN

Tentative Saleable Area

PHASE-II

DLF CAPITAL GREENS
SHIVAJI MARG, NEW DELHI

1210 SQ.FT

| Туре  | Size(Sqft) | Booking |
|-------|------------|---------|
| 2 BHK | 1210       | 7.5 lac |
| 3 BHK | 1420       | 7.5 lac |
| 3 BHK | 1440       | 7.5 lac |
| 3 BHK | 1445       | 7.5 lac |
| 3 BHK | 1480       | 7.5 lac |
| 3 BHK | 1490       | 7.5 lac |
| 3 BHK | 1515       | 7.5 lac |
| 3 BHK | 1520       | 7.5 lac |
| 3 BHK | 1545       | 7.5 lac |
| 4 BHK | 2570       | 10 lac  |
| 4 BHK | 2630       | 10 lac  |