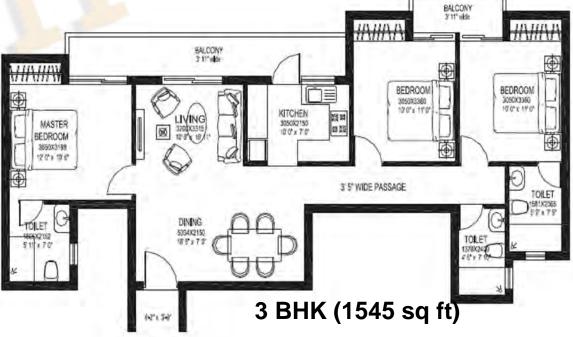

# Floor Plan

Note: Loft for the storage purpose will be provided in every unit, wherever technically feasible. PLAN NOT TO SCALE

TENTATIVE TYPICAL APARTMENT PLAN

Tentative Saleable Area

PHASE-II

DLF CAPITAL GREENS
SHIVAJI MARG, NEW DELHI

1210 SQ.FT

| Туре  | Size(Sqft) | Booking |
|-------|------------|---------|
| 2 BHK | 1210       | 7.5 lac |
| 3 BHK | 1420       | 7.5 lac |
| 3 BHK | 1440       | 7.5 lac |
| 3 BHK | 1445       | 7.5 lac |
| 3 BHK | 1480       | 7.5 lac |
| 3 BHK | 1490       | 7.5 lac |
| 3 BHK | 1515       | 7.5 lac |
| 3 BHK | 1520       | 7.5 lac |
| 3 BHK | 1545       | 7.5 lac |
| 4 BHK | 2570       | 10 lac  |
| 4 BHK | 2630       | 10 lac  |