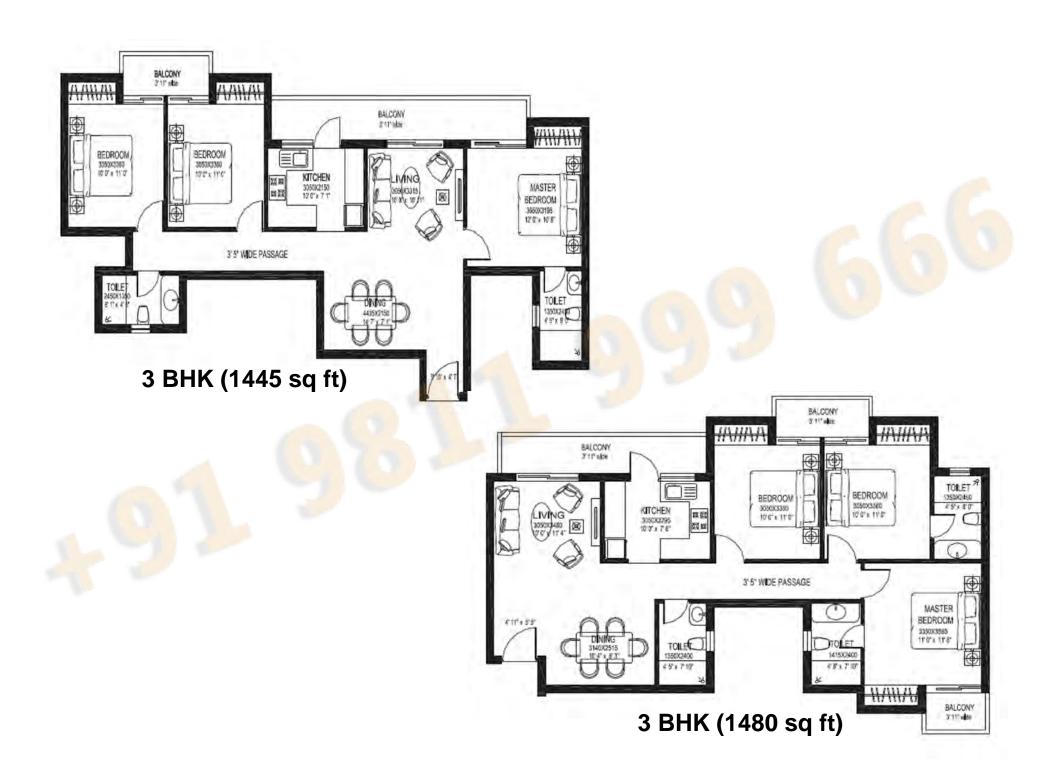

# Floor Plan

Note: Loft for the storage purpose will be provided in every unit, wherever technically feasible. PLAN NOT TO SCALE

TENTATIVE TYPICAL APARTMENT PLAN

Tentative Saleable Area

PHASE-II

DLF CAPITAL GREENS
SHIVAJI MARG, NEW DELHI

1210 SQ.FT

| Туре  | Size(Sqft) | Booking |
|-------|------------|---------|
| 2 BHK | 1210       | 7.5 lac |
| 3 BHK | 1420       | 7.5 lac |
| 3 BHK | 1440       | 7.5 lac |
| 3 BHK | 1445       | 7.5 lac |
| 3 BHK | 1480       | 7.5 lac |
| 3 BHK | 1490       | 7.5 lac |
| 3 BHK | 1515       | 7.5 lac |
| 3 BHK | 1520       | 7.5 lac |
| 3 BHK | 1545       | 7.5 lac |
| 4 BHK | 2570       | 10 lac  |
| 4 BHK | 2630       | 10 lac  |