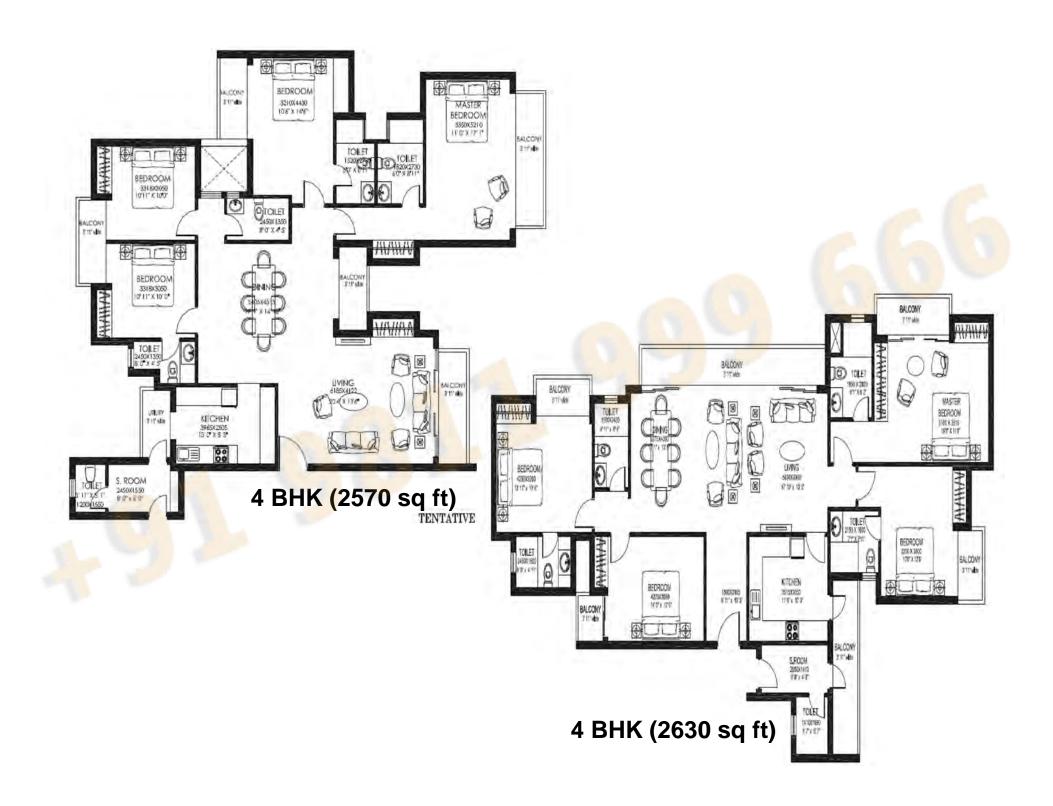

# Floor Plan

Note: Loft for the storage purpose will be provided in every unit, wherever technically feasible. PLAN NOT TO SCALE

TENTATIVE TYPICAL APARTMENT PLAN

Tentative Saleable Area

PHASE-II

DLF CAPITAL GREENS
SHIVAJI MARG, NEW DELHI

1210 SQ.FT

| Туре  | Size(Sqft) | Booking |
|-------|------------|---------|
| 2 BHK | 1210       | 7.5 lac |
| 3 BHK | 1420       | 7.5 lac |
| 3 BHK | 1440       | 7.5 lac |
| 3 BHK | 1445       | 7.5 lac |
| 3 BHK | 1480       | 7.5 lac |
| 3 BHK | 1490       | 7.5 lac |
| 3 BHK | 1515       | 7.5 lac |
| 3 BHK | 1520       | 7.5 lac |
| 3 BHK | 1545       | 7.5 lac |
| 4 BHK | 2570       | 10 lac  |
| 4 BHK | 2630       | 10 lac  |