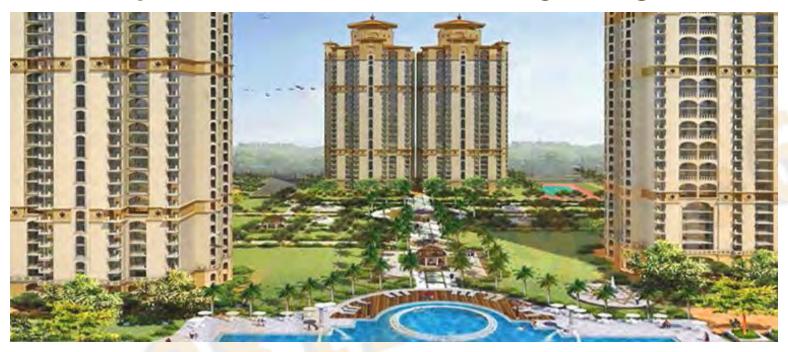

# DLF Capital Greens Phase II, Shivaji Marg, Delhi

- □2/3/4 BHK Apartment
- □Sizes 1210 sq ft to 2630 sq ft
- □Located right in the heart of the city
- □Well connected by road & metro network
- □Next door to one of Delhi's largest proposed office complex
- □Walking distance to high end commercial spaces and offices
- □Next to convenient retail outlets and leisure destinations
- □Surrounded by more than 100 Acres of maintained Greens
- □Spacious and open design pattern

# Location

• DLF Capital Greens is located at Shivaji Marg, Delhi, The project shall be at a walking distance from the nearest Metro Station and is located next to a 70 acres green belt

Project

IL DEVELOPERS LTD.