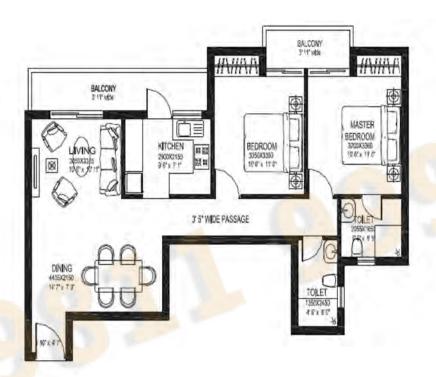

# Floor Plan

Note: Loft for the storage purpose will be provided in every unit, wherever technically feasible. PLAN NOT TO SCALE

TENTATIVE TYPICAL APARTMENT PLAN

Tentative Saleable Area

PHASE-II

DLF CAPITAL GREENS
SHIVAJI MARG, NEW DELHI

1210 SQ.FT

| Туре  | Size(Sqft) | Booking |
|-------|------------|---------|
| 2 BHK | 1210       | 7.5 lac |
| 3 BHK | 1420       | 7.5 lac |
| 3 BHK | 1440       | 7.5 lac |
| 3 BHK | 1445       | 7.5 lac |
| 3 BHK | 1480       | 7.5 lac |
| 3 BHK | 1490       | 7.5 lac |
| 3 BHK | 1515       | 7.5 lac |
| 3 BHK | 1520       | 7.5 lac |
| 3 BHK | 1545       | 7.5 lac |
| 4 BHK | 2570       | 10 lac  |
| 4 BHK | 2630       | 10 lac  |